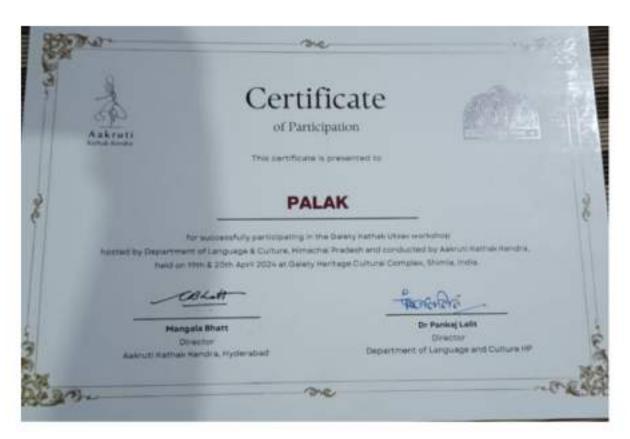

p focused on breaking down complex Kathak sequences into manageable steps, ensuring accessibility and enjoyment for all participants.
- Networking Opportunity: Participants seized the chance to connect with like minded individuals, fostering new friendships and networks within the dance and cultural exploration realm.

# Conclusion: -

The Dance workshop at Gaiety Theatre was a resounding success, marking a significance milestone in the journey of dance enthusiasts. By celebrating diversity, fostering cultural enrichment, and enhancing dance skills, the workshop left a lasting impact on all participants. It furthered the appreciation and preservation of India's rich dance heritage, emphasizing the importance of cultural exchange and community engagement in the realm of performing arts.





"Certificate of participants"



Dr. Pankaj Lulit, HAS

Director, Language and Culture Department ( Sanskriti Bhawan, Block No. 39, SDA Complex Kasumpti, Shimla, Himachal Pradesh - 171009

E-mail-dirlculture@gmail.com, lae-dir.hp@nic.in Tel. 0177-2626616 526

11112

Sr. No. Bhasany/PA-2013-4

To The PRINCIPAL

Subject: Invitation towards Indian classical Dance (Kathak) Workshop, namely Gaiety Kathak. Utsav 2024.

Dear Sir/ Ma'am

The Department of Language & Culture, H.P. is organizing Gaiety Kathak Utsav on 19 (Fri), 20 (Sat), 21 (Sun) of April 2024, comprising of Indian Classical Dance (Kathak) workshop on 19<sup>th</sup> and 20<sup>th</sup> and a separate performance on the 21<sup>th</sup>, at the Gaiety Theatre, Shimla.

We are delighted to invite your prestigious educational institu