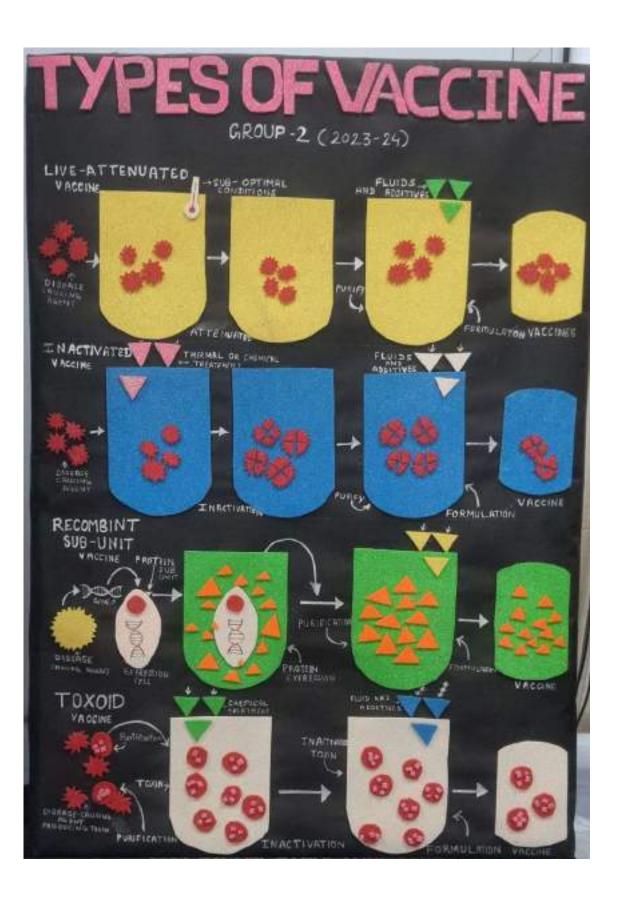

| _    | Deepika           | 23010335 | B.A  | Overila  |

Palaya Kanya Kura Lunga

### **Zoology Department : Projects**



# XENOPSYLLA SHEOPIS



ADULT



EGGS



Soriya, Neho, Shiya, Richa, Kalpan, Chaul. Aramika, Shailia. Khushio

Summer to to



LARVA

Made by: Group VII

Section - Two Table

# SITOPHILUS



Richa, Kalpana, Shailia, Rhuhbro, Charul, Amerika



Made by: Group VII

# R. K.M.V. Shimla

Project file of Zoology

Topic - Tuberculosis

Submitted to - Mrs. Kavita Dhiman

Submitted by - Group-4

KANCHAN

ADITI SEDETU - 22 108 20008 ARCHANA KMUSHAL - 22 108 20025 ANAMIRA VERMA - 22 108 20184

SHRENAM MERITA - 22 1082 014 SHRUTI MANTA - 22 1082 015 TASHI - 22 108 2 017

Class B.Sc. III" year Session - 2023 - 24

Many or should prevented by branches.

made by Aduli Leekler





||भाषा संस्कृति विभाग ||

# "Gaiety Kathak Utsav"

By

Guru Mangala Bhatt and Guru Raghav Raj Bhatt
Dance Workshop / Project Work

Students of Dance Department



Picture of Participants
Participated in the Workshop

RKMV SHIMLA

19th- 21st April 2024.

### Introduction: -

The dance workshop, a significance official event organized by "// भाषा संस्कृति विभाग //"
in April 2024, aimed to provide dancers with a platform to showcase, refine, perfect
and improve their dancing skills. The workshop witnessed the participation of some
dancing institutes, including RKMV. About 20 enthusiastic students of RKMV of the
dance department participated in the workshop. These sessions were conducted by
"Guru Mangala Bhatt and Guru Raghav Raj Bhatt" along with their accompanying
kathak dance troupe membe