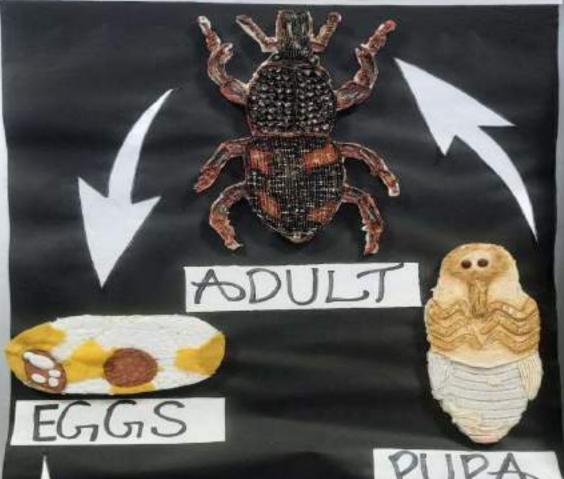

ANDANA           | 23010329 | B.A  | Aimita   |
| The same of | Socha               | 23010164 | B.A   | Sneha    | 247  | Sneba Sharma      | 23010330 | B.A  | Kanalan  |
| 123         | HARSHITA            | 23010165 | B.A   | Assaluta | 248  | Shuchi            | 23010331 | B.A  | Melia    |
| 124         | Saloni              | 23010166 | В.А ( | Salani   |      | NAWANG<br>CHHODON | 23010333 | B.A. | Machi    |
| 125         | KAJAL TEGTA         | 23010167 | B.A   | RAIAL    | _    | Deepika           | 23010335 | B.A  | Overila  |

Palaya Kanya Kura Lunga

### **Zoology Department : Projects**



# XENOPSYLLA SHEOPIS



ADULT



EGGS



Soriya, Neho, Shiya, Richa, Kalpan, Chaul. Aramika, Shailia. Khushio

Summer to to



LARVA

Made by: Group VII

Section - Two Table

# SITOPHILUS



Richa, Kalpana, Shailia, Rhuhbro, Charul, Amerika



Made by: Group VII

# R. K.M.V. Shimla

Project file of Zoology

Topic - Tuberculosis

Submitted to - Mrs. Kavita Dhiman

Submitted by - Group-4

KANCHAN

ADITI SEDETU - 22 108 20008 ARCHANA KMUSHAL - 22 108 20025 ANAMIRA VERMA - 22 108 20184

SHRENAM MERITA - 22 1082 014 SHRUTI MANTA - 22 1082 015 TASHI - 22 108 2 017

Class B.Sc. III" year Session - 2023 - 24

Many or should prevented by branches.

made by Aduli Leekler





||भाषा संस्कृति विभाग ||

# "Gaiety Kathak Utsav"

By

Guru Mangala Bhatt and Guru Raghav Raj Bhatt
Dance Workshop / Project Work

Students of Dance Department



Picture of Participants
Participated in the Workshop

RKMV SHIMLA

19th- 21st April 2024.

### Introduction: -

The dance workshop, a significance offi