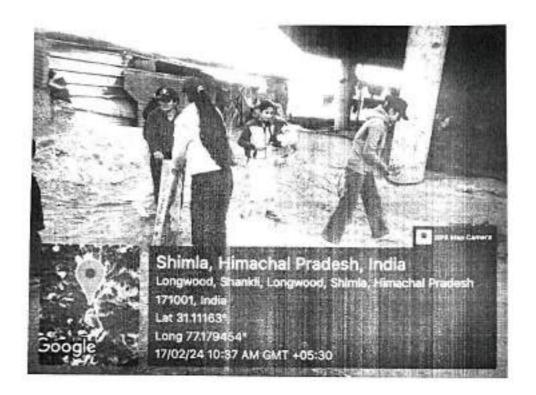

### Implementation of Project

Weekly Drives: Each group participated in weekly cleanliness drives, collecting litter, segregating recyclable and biodegradable waste, and ensuring proper disposal.

Awareness Campaigns: Students organized poster-making competitions, street plays, and interactive sessions to engage the public on topics like waste management and the hazards of plastic pollution.

Composting Initiative: Biodegradable waste from the canteen and hostel messes were directed to the vermicomposting unit under the 'Green Campus:

Waste to Wealth' project.

Plastic Collection and Recycling: Collected single-use plastics were sent to the Municipal Corporation of Shimla and a Mumbai-based NGO for recycling.