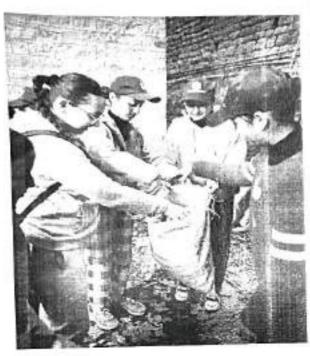

#### Introduction

The Department of Environmental Science at RKMV College undertook yearlong project on environmental cleanliness and awareness during the academic year 2023-2024. A total of 300 students actively participated in this initiative, divided into rotational groups to ensure sustained efforts across the campus and surrounding areas. This report summarizes the objectives, plan, procedure, outcomes, and conclusions of the project.

### Implementation of Project

Weekly Drives: Each group participated in weekly cleanliness drives, collecting litter, segregating recyclable and biodegradable waste, and ensuring proper disposal.

Awareness Campaigns: Students organized poster-making competitions, street plays, and interactive sessions to engage the public on topics like waste management and the hazards of plastic pollution.

Composting Initiative: Biodegradable waste from the canteen and hostel messes were directed to the vermicomposting unit under the 'Green Campus:

Waste to Wealth' project.

Plastic Collection and Recycling: Collected single-use plastics were sent to the Municipal Corporation of Shimla and a Mumbai-based NGO for recycling.

#### Waste Management:

Approximately 250 kg of single-use plastic was collected and recycled. Composting efforts produced over 300 kg of high-quality compost used for the campus nursery