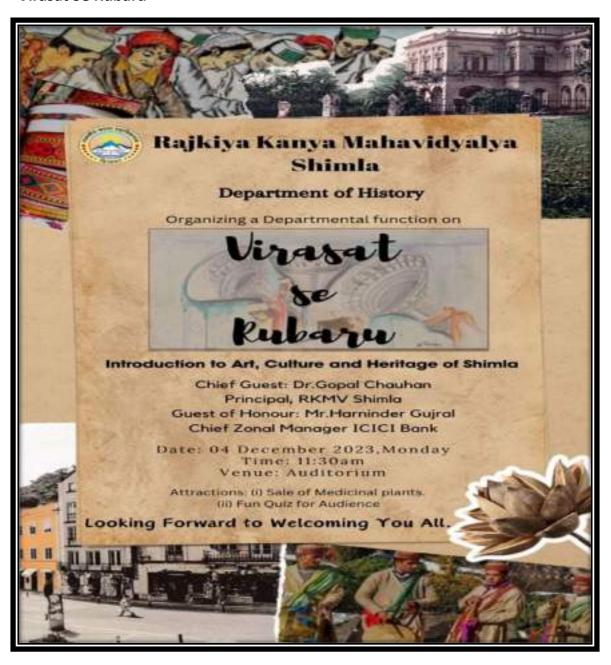

#### **Project work**

1) Annual Project Presentation- "Virasat Se Rubaru"

Dated: 4 December 2023

**Organized by:** The Department of History, RKMV, Shimla

**Details:** 

The Department of History organised its Annual Project Presentation-"Virasat Se Rubaru" –

Today the Department showcased its best 4 Project works and organised a Fun quiz for Faculty and students

Medicinal plants potted and nurtured by 3rd Year Students were also for sale

The chief guest was Dr Gopal Chauhan, principal RKMV and the Guest of Honour was Mr Harinder Gujral, Zonal Head ICICI

The Department organized lunch for its 300 students and Prizes for the winners through the sponsorship money given by ICICI Bank.

The event convenor was Dr. Anurita Saxena HOD History and the Members were Dr.Nisha and Dr.Hemlata •