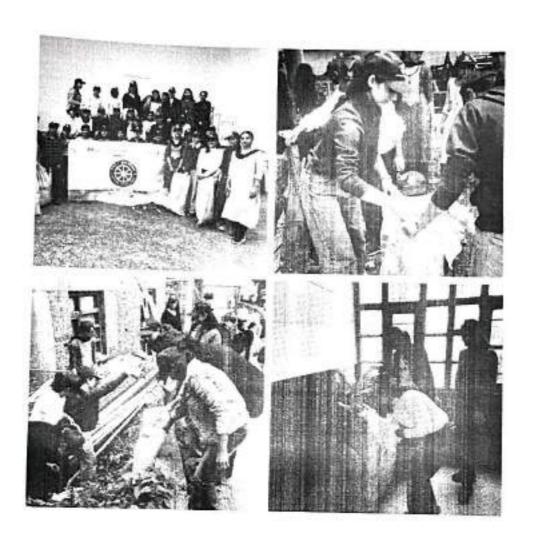

#### Introduction

The Department of Environmental Science at RKMV College undertook yearlong project on environmental cleanliness and awareness during the academic year 2023-2024. A total of 300 students actively participated in this initiative, divided into rotational groups to ensure sustained efforts across the campus and surrounding areas. This report summarizes the objectives, plan, procedure, outcomes, and conclusions of the project.

### Implementation of Project

Weekly Drives: Each group participated in weekly cleanliness drives, collecting litter, segregating recyclable and biodegradable waste, and ensuring proper disposal.

Awareness Campaigns: Students organized poster-making competitions, street plays, and interactive sessions to engage the public on topics like waste management and the hazards of plastic pollution.

Composting Initiative: Biodegradable waste from the canteen and hostel messes were directed to the vermicomposting unit under the 'Green Campus:

Waste to Wealth' project.

Plastic Collection and Recycling: Collected single-use plastics were sent to the Municipal Corporation of Shimla and a Mumbai-based NGO for recycling.

#### Waste Management:

Approximately 250 kg of single-use plastic was collected and recycled. Composting efforts produced over 300 kg of high-quality compost used for the campus nursery