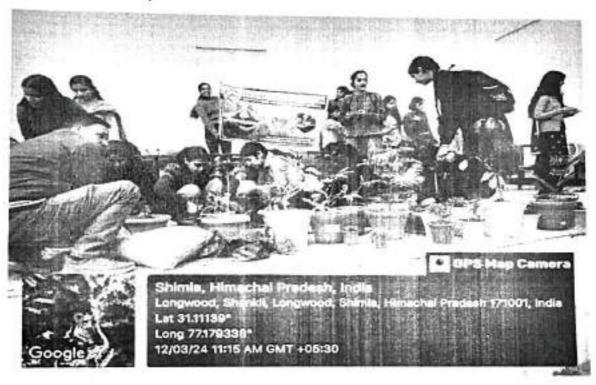

#### Introduction

The Department of Environmental Science at RKMV College undertook yearlong project on environmental cleanliness and awareness during the academic year 2023-2024. A total of 300 students actively participated in this initiative, divided into rotational groups to ensure sustained efforts across the campus and surrounding areas. This report summarizes the objectives, plan, procedure, outcomes, and conclusions of the project.

#### Plan and Procedure

Formation of Groups: The 300 students were divided into 6 groups, each consisting of 50 members.

Groups were assigned tasks on a rotational basis, ensuring consistent participation throughout the year.

### Implementation of Project

Weekly Drives: Each group participated in weekly cleanliness drives, collecting litter, segregating recyclable and biodegradable waste, and ensuring proper disposal.

Awareness Campaigns: Students organized poster-making competitions, street plays, and interactive sessions to engage the public on topics like waste management and the hazards of plastic pollution.