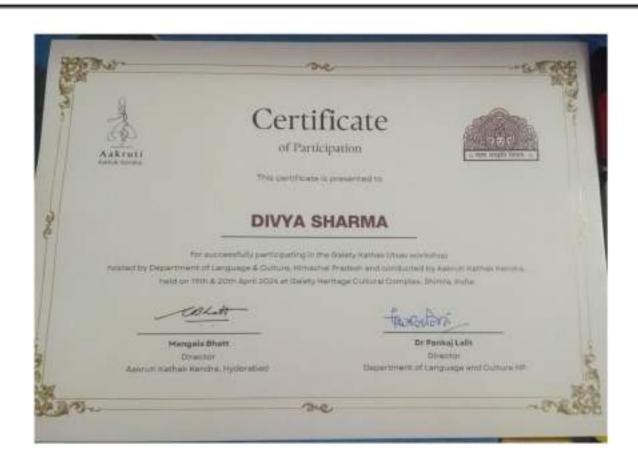

hop focused on breaking down complex Kathak sequences into manageable steps, ensuring accessibility and enjoyment for all participants.
- Networking Opportunity: Participants seized the chance to connect with like minded individuals, fostering new friendships and networks within the dance and cultural exploration realm.

# Conclusion: -

The Dance workshop at Gaiety Theatre was a resounding success, marking a significance milestone in the journey of dance enthusiasts. By celebrating diversity, fostering cultural enrichment, and enhancing dance skills, the workshop left a lasting impact on all participants. It furthered the appreciation and preservation of India's rich dance heritage, emphasizing the importance of cultural exchange and community engagement in the realm of performing arts.





"Certificate of participants"



Dr. Pankaj Lulit, HAS

Director, Language and Culture Department ( Sanskriti Bhawan, Block No. 39, SDA Complex Kasumpti, Shimla, Himachal Pradesh - 171009

E-mail-dirlculture@gmail.com, lae-dir.hp@nic.in Tel. 0177-2626616 526

11112

Sr. No. Bhasany/PA-2013-4

To The PRINCIPAL

Subject: Invitation towards Indian classical Dance (Kathak) Workshop, namely Gaiety Kathak. Utsav 2024.

Dear Sir/ Ma'am

The Department of Language & Culture, H.P. is organizing Gaiety Kathak Utsav on 19 (Fri), 20 (Sat), 21 (Sun) of April 2024, comprising of Indian Classical Dance (Kathak) workshop on 19<sup>th</sup> and 20<sup>th</sup> and a separate performance on the 21<sup>th</sup>, at the Gaiety Theatre, Shimla.

We are delighted to invite your prestigious educational insti