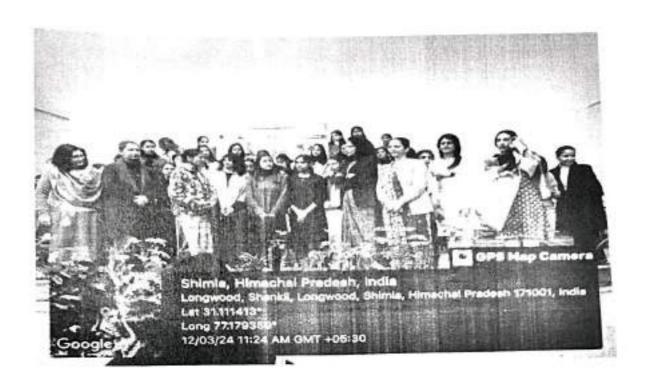

#### Introduction

The Department of Environmental Science at RKMV College undertook yearlong project on environmental cleanliness and awareness during the academic year 2023-2024. A total of 300 students actively participated in this initiative, divided into rotational groups to ensure sustained efforts across the campus and surrounding areas. This report summarizes the objectives, plan, procedure, outcomes, and conclusions of the project.

#### Awareness Raised:

Over 1,000 students and local residents attended awareness sessions. Increased understanding of waste segregation, recycling, and sustainable practices among the community.