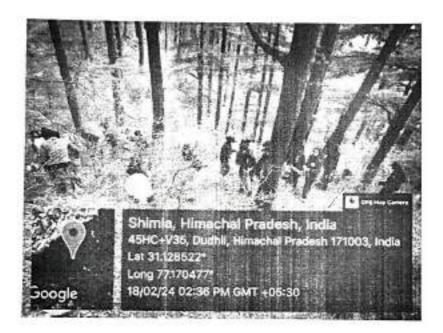

#### Introduction

The Department of Environmental Science at RKMV College undertook yearlong project on environmental cleanliness and awareness during the academic year 2023-2024. A total of 300 students actively participated in this initiative, divided into rotational groups to ensure sustained efforts across the campus and surrounding areas. This report summarizes the objectives, plan, procedure, outcomes, and conclusions of the project.

#### Plan and Procedure

Formation of Groups: The 300 students were divided into 6 groups, each consisting of 50 members.

Groups were assigned tasks on a rotational basis, ensuring consistent participation throughout the year.

#### Areas Covered

RKMV College campus: Classrooms, corridors, gardens, hostel premises, andcanteen areas.

Surrounding areas: Nearby streets, parks, and public spaces within a 2 km radius of the college.