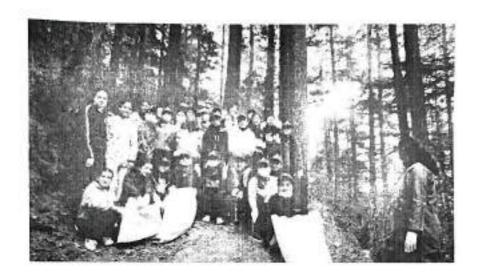

#### **Project work**

1) Annual Project Presentation- "Virasat Se Rubaru"

Dated: 4 December 2023

**Organized by:** The Department of History, RKMV, Shimla

**Details:** 

The Department of History organised its Annual Project Presentation-"Virasat Se Rubaru" –

The Major students of 2nd and 3rd Year were given Field Projects on Culture and Heritage of Shimla. The students worked for 3 months on these projects and presented their research in Class competition on 1st and 2nd December

Today the Department showcased its best 4 Project works and organised a Fun quiz for Faculty and students

Medicinal plants potted and nurtured by 3rd Year Students were also for sale

The chief guest was Dr Gopal Chauhan, principal RKMV and the Guest of Honour was Mr Harinder Gujral, Zonal Head ICICI

The Department organized lunch for its 300 students and Prizes for the winners through the sponsorship money given by ICICI Bank.

The event convenor was Dr. Anurita Saxena HOD History and the Members were Dr.Nisha and Dr.Hemlata •