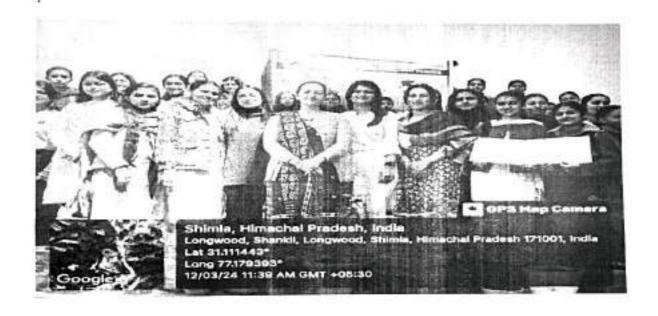

#### Introduction

The Department of Environmental Science at RKMV College undertook yearlong project on environmental cleanliness and awareness during the academic year 2023-2024. A total of 300 students actively participated in this initiative, divided into rotational groups to ensure sustained efforts across the campus and surrounding areas. This report summarizes the objectives, plan, procedure, outcomes, and conclusions of the project.

#### Plan and Procedure

Formation of Groups: The 300 students were divided into 6 groups, each consisting of 50 members.

Groups were assigned tasks on a rotational basis, ensuring consistent participation throughout the year.