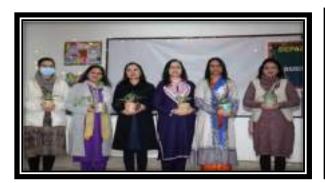

Today the Department showcased its best 4 Project works and organised a Fun quiz for Faculty and students

Medicinal plants potted and nurtured by 3rd Year Students were also for sale

The chief guest was Dr Gopal Chauhan, principal RKMV and the Guest of Honour was Mr Harinder Gujral, Zonal Head ICICI

The Department organized lunch for its 300 students and Prizes for the winners through the sponsorship money given by ICICI Bank.

The event convenor was Dr. Anurita Saxena HOD History and the Members were Dr.Nisha and Dr.Hemlata •