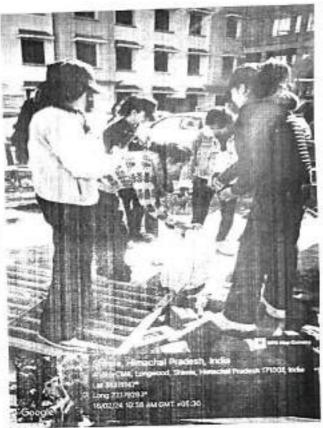

#### Introduction

The Department of Environmental Science at RKMV College undertook yearlong project on environmental cleanliness and awareness during the academic year 2023-2024. A total of 300 students actively participated in this initiative, divided into rotational groups to ensure sustained efforts across the campus and surrounding areas. This report summarizes the objectives, plan, procedure, outcomes, and conclusions of the project.

### Implementation of Project

Weekly Drives: Each group participated in weekly cleanliness drives, collecting litter, segregating recyclable and biodegradable waste, and ensuring proper disposal.

Awareness Campaigns: Students organized poster-making competitions, street plays, and interactive sessions to engage the public on topics like waste management and the hazards of plastic pollution.

Composting Initiative: Biodegradable waste from the canteen and hostel messes were directed to the vermicomposting unit under the 'Green Campus:

Waste to Wealth' project.

Plastic Collection and Recycling: Collected single-use plastics were sent to the Municipal Corporation of Shimla and a Mumbai-based NGO for recycling.

#### Waste Management:

Approximately 250 kg of single-use plastic was collected and recycled. Composting efforts produced over 300 kg of high-quality compost used for the campus nursery