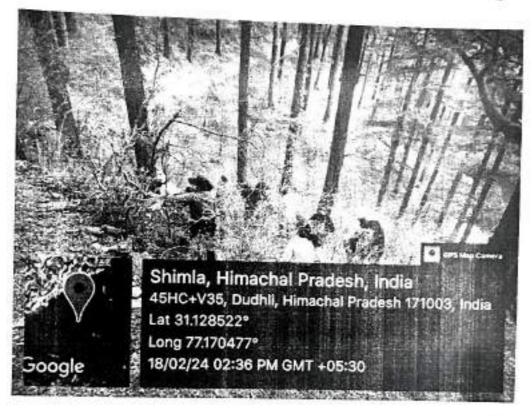

#### Introduction

The Department of Environmental Science at RKMV College undertook yearlong project on environmental cleanliness and awareness during the academic year 2023-2024. A total of 300 students actively participated in this initiative, divided into rotational groups to ensure sustained efforts across the campus and surrounding areas. This report summarizes the objectives, plan, procedure, outcomes, and conclusions of the project.

#### Plan and Procedure

Formation of Groups: The 300 students were divided into 6 groups, each consisting of 50 members.

Groups were assigned tasks on a rotational basis, ensuring consistent participation throughout the year.

#### Areas Covered

RKMV College campus: Classrooms, corridors, gardens, hostel premises, andcanteen areas.

Surrounding areas: Nearby streets, parks, and public spaces within a 2 km radius of the college.